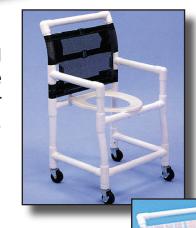

## **Shower/Commode Chairs**

Item# F-6013DSC & F-6014WSC

A durable, affordable all purpose chair ideal for use in any locker room or affordable enough for use at home. The Shower Commode chair is perfect for any use, personal or commercial.

Available in 18" and 24" wide seat versions.

#### **Deluxe Chair Features:**

- 300 lb. (136 kg) weight capacity
- Durable reinforced PVC construction
- Width between arms is 18"
- Seat depth: 18"
- Clearance: 17.5"
- Overall size: 38.5"H x 22"W x 22.75"D
- One year warranty

#### Extra Wide Chair Features:

- 400 lb. (181 kg) weight capacity
- Durable reinforced PVC construction
- Width between arms is 24"
- Seat depth: 20"
- Clearance: 18.75"
- Overall size: 39.5"H x 28"W x 25.5"D
- One year warranty