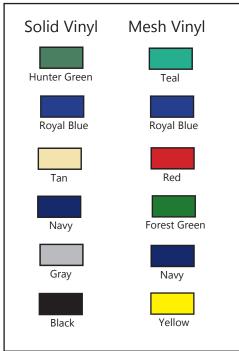

any locker room or affordable enough for use at home. The Shower Commode chair is perfect for any use, personal or commercial.

Available in 18" and 24" wide seat versions.

#### **Deluxe Chair Features:**

- 300 lb. (136 kg) weight capacity
- Durable reinforced PVC construction
- Width between arms is 18"
- Seat depth: 18"
- Clearance: 17.5"
- Overall size: 38.5"H x 22"W x 22.75"D
- One year warranty

#### Extra Wide Chair Features:

- 400 lb. (181 kg) weight capacity
- Durable reinforced PVC construction
- Width between arms is 24"
- Seat depth: 20"
- Clearance: 18.75"
- Overall size: 39.5"H x 28"W x 25.5"D
- One year warranty

#### Options:

• Optional lap belt - Item# F-11PACSB

# PROUDLY SOLD BY:



F-6013DSC 18" Deluxe Chair

F-6014WSC 24"Extra Wide Chair

### Fabric Color Options: